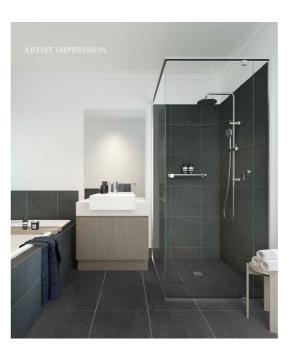

| Electrical     | Smoke alarm       | Hard wired smoke detectors with battery back-up                                                                                |
|----------------|-------------------|--------------------------------------------------------------------------------------------------------------------------------|
| and Safety     | Cable points      | 2 x free to air TV points                                                                                                      |
|                | Powerpoints       | Double powerpoints throughout and external waterproof powerpoint(s) where applicable                                           |
|                | Exhaust fans      | Where applicable                                                                                                               |
|                | Downlights        | LED downlights throughout                                                                                                      |
|                | Garage light      | Single batten fluorescent tube                                                                                                 |
| Kitchen        | Appliances        | Stainless steel Fisher & Paykel appliances:  600mm gas cooktop 600mm fan forced oven 600mm slideout rangehood 600mm dishwasher |
|                | Benchtops         | 20mm reconstituted caesarstone. Square edge benchtops                                                                          |
|                | Joinery           | Fully laminated kitchen cabinetry and melamine base with finger-pull doors and drawers                                         |
|                | Splashback        | Brick pattern subway tile splashback 75mm x 300mm                                                                              |
|                | Sink              | Stainless steel 1.5 bowl sink                                                                                                  |
|                | Tapware           | Pin lever gooseneck sink mixer in chrome                                                                                       |
| Ensuite and    | Shower screen     | Semi frameless, clear safety glass 'pivot' shower screens                                                                      |
| Bathroom       | Joinery           | Fully laminated cabinetry and melamine base with finger-pull doors                                                             |
|                | Toilet            | WELS 4 star rated dual back to wall flush rimless toilet suites in white ceramic                                               |
|                | Floor/wall finish | 450mm x 450mm ceramic tiles to floor and 150mm skirting                                                                        |
|                | Mirror            | Polished edge & frameless mirror over vanity units                                                                             |
|                | Basin             | Above counter basin or semi-recessed basin                                                                                     |
|                | Tapware           | Pin level basin mixer in chrome                                                                                                |
|                | Shower            | Chrome twin shower with tiled base and stainless steel grate                                                                   |
|                | Glazing           | Obscure glazing windows (where applicable)                                                                                     |
|                | Accessories       | Towel rail, hand towel ring and toilet roll holder in chrome                                                                   |
| Powder<br>Room | Joinery           | Wall hung basin with mirror                                                                                                    |
|                | Toilet            | WELS 4 star rated dual back to wall flush rimless toilet suites in white ceramic                                               |
|                | Floor/wall finish | 450mm x 450mm ceramic tiles to floor and 150mm skirting                                                                        |
|                | Mirror            | Polished edge & frameless mirror over vanity units                                                                             |
|                | Tapware           | Pin level basin mixer in chrome                                                                                                |
|                | Glazing           | Obscure glazing to windows (where applicable)                                                                                  |
|                | Accessories       | Hand towel ring and toilet roll holder in chrome                                                                               |
| Laundry        | Laundry Tub       | 30L stainless steel trough in metal cabinet with tiled splashback                                                              |
|                | Floor             | 450mm x 450mm ceramic tiles to floor and 150mm skirting                                                                        |
|                | Tapware           | Tap on wall if trough & cabinet                                                                                                |
|                | Splashback        | 450mm x 450mm ceramic tiles (same as floor)                                                                                    |
|                | -                 |                                                                                                                                |