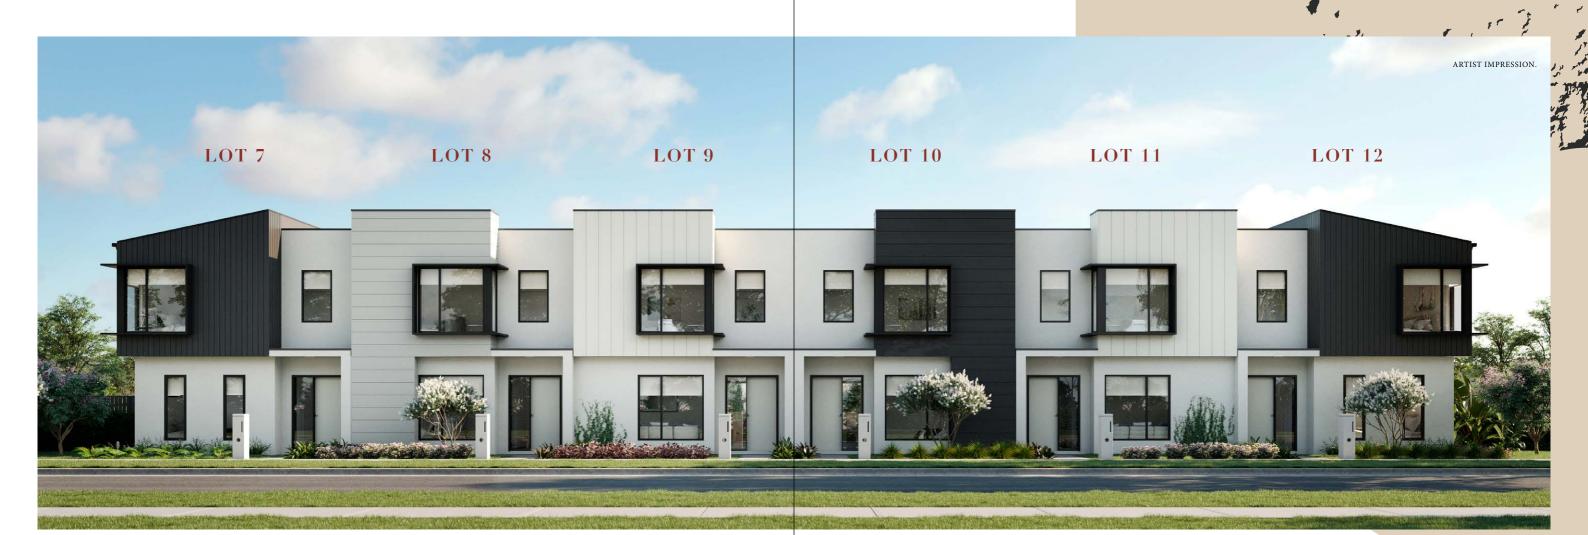

### the ORLANDO

Façade One

Lot 8

| House Size   | 170.62m²   18.37sq  |
|--------------|---------------------|
| Ground Floor | 70.26m²             |
| First Floor  | 59.Iom <sup>2</sup> |
| Porch        | 2.65m²              |
| Garage       | 38.61m <sup>2</sup> |
|              |                     |

## ORLANDO

Façade Two

Lot 10

| House Size   | 170.62m²   18.37sq  |
|--------------|---------------------|
| Ground Floor | 70.26m <sup>2</sup> |
| First Floor  | 59.IOm²             |
| Porch        | 2.65m²              |
| Garage       | 38.61m²             |

### the ORLANDO

Façade Three

Lots 9 & 11

| <b>=</b> 3 | <u></u> | <b>2</b> | <b>—</b> 2 |
|------------|---------|----------|------------|
|            |         |          | • •        |

| House Size   | 170.08m²   18.31sq |
|--------------|--------------------|
| Ground Floor | 69.72m²            |
| First Floor  | 59.Iom²            |
| Porch        | 2.65m²             |
| Garage       | 38.61m²            |

### the ORLANDO

Corner

Lots 7 & 12

| House Size   | 172.31m²   18.55sq  |
|--------------|---------------------|
| Ground Floor | 69.72m²             |
| First Floor  | 61.33m²             |
| Porch        | 2.65m²              |
| Garage       | 38.61m <sup>2</sup> |
|              |                     |