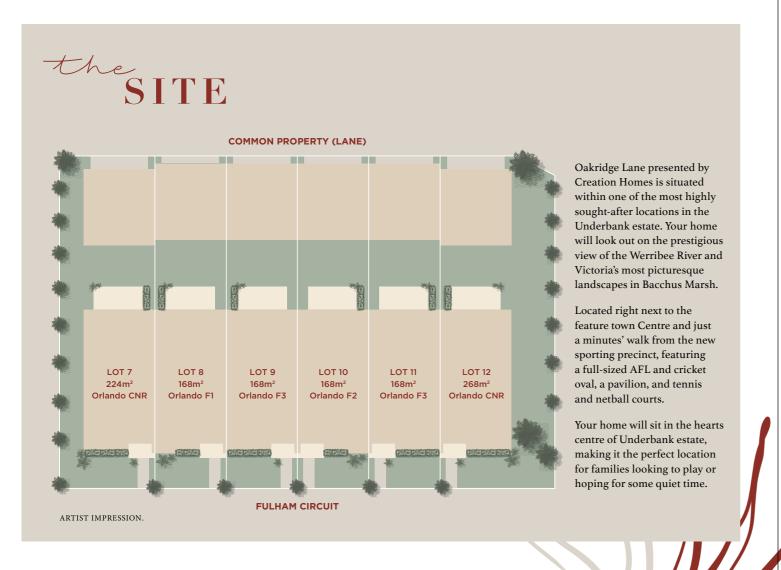

Creation Homes offers modern and conventional facades with the latest building materials to give a great street presence. Oakridge Lane features the Orlando floorplan, four home designs are available, which accommodate different needs to create the perfect space for families.