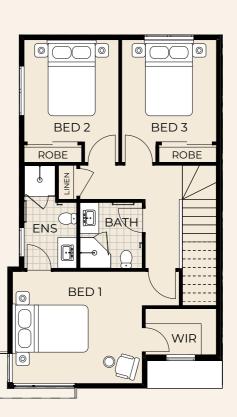

Orlando CRN is the largest design that consists of four generous sized bedrooms, two separate living areas, a study room and a separate laundry. This design may be suited for a growing family who would like more room to move.

### the ORLANDO

Façade One

Lot 8

| House Size   | 170.62m²   18.37sq  |
|--------------|---------------------|
| Ground Floor | 70.26m²             |
| First Floor  | 59.Iom <sup>2</sup> |
| Porch        | 2.65m²              |
| Garage       | 38.61m <sup>2</sup> |
|              |                     |

First Floor

**Ground Floor** 

PORCH

GARAGE