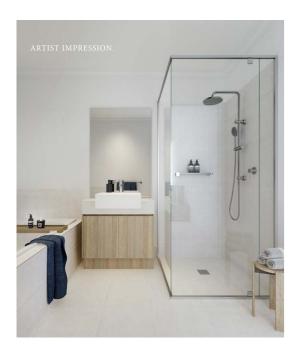

| Electrical     | Smoke alarm       | Hard wired smoke detectors with battery back-up                                                                                |
|----------------|-------------------|--------------------------------------------------------------------------------------------------------------------------------|
| and Safety     | Cable points      | 2 x free to air TV points                                                                                                      |
|                | Powerpoints       | Double powerpoints throughout and external waterproof powerpoint(s) where applicable                                           |
|                | Exhaust fans      | Where applicable                                                                                                               |
|                | Downlights        | LED downlights throughout                                                                                                      |
|                | Garage light      | Single batten fluorescent tube                                                                                                 |
| Kitchen        | Appliances        | Stainless steel Fisher & Paykel appliances:  600mm gas cooktop 600mm fan forced oven 600mm slideout rangehood 600mm dishwasher |
|                | Benchtops         | 20mm reconstituted caesarstone. Square edge benchtops                                                                          |
|                | Joinery           | Fully laminated kitchen cabinetry and melamine base with finger-pull doors and drawers                                         |
|                | Splashback        | Brick pattern subway tile splashback 75mm x 300mm                                                                              |
|                | Sink              | Stainless steel 1.5 bowl sink                                                                                                  |
|                | Tapware           | Pin lever gooseneck sink mixer in chrome                                                                                       |
| Ensuite and    | Shower screen     | Semi frameless, clear safety glass 'pivot' shower screens                                                                      |
| Bathroom       | Joinery           | Fully laminated cabinetry and melamine base with finger-pull doors                                                             |
|                | Toilet            | WELS 4 star rated dual back to wall flush rimless toilet suites in white ceramic                                               |
|                | Floor/wall finish | 450mm x 450mm ceramic tiles to floor and 150mm skirting                                                                        |
|                | Mirror            | Polished edge & frameless mirror over vanity units                                                                             |
|                | Basin             | Above counter basin or semi-recessed basin                                                                                     |
|                | Tapware           | Pin level basin mixer in chrome                                                                                                |
|                | Shower            | Chrome twin shower with tiled base and stainless steel grate                                                                   |
|                | Glazing           | Obscure glazing windows (where applicable)                                                                                     |
|                | Accessories       | Towel rail, hand towel ring and toilet roll holder in chrome                                                                   |
| Powder<br>Room | Joinery           | Wall hung basin with mirror                                                                                                    |
|                | Toilet            | WELS 4 star rated dual back to wall flush rimless toilet suites in white ceramic                                               |
|                | Floor/wall finish | 450mm x 450mm ceramic tiles to floor and 150mm skirting                                                                        |
|                | Mirror            | Polished edge & frameless mirror over vanity units                                                                             |
|                | Tapware           | Pin level basin mixer in chrome                                                                                                |
|                | Glazing           | Obscure glazing to windows (where applicable)                                                                                  |
|                | Accessories       | Hand towel ring and toilet roll holder in chrome                                                                               |
| Laundry        | Laundry Tub       | 30L stainless steel trough in metal cabinet with tiled splashback                                                              |
|                | Floor             | 450mm x 450mm ceramic tiles to floor and 150mm skirting                                                                        |
|                | Tapware           | Tap on wall if trough & cabinet                                                                                                |
|                | Splashback        | 450mm x 450mm ceramic tiles (same as floor)                                                                                    |
|                | -                 |                                                                                                                                |