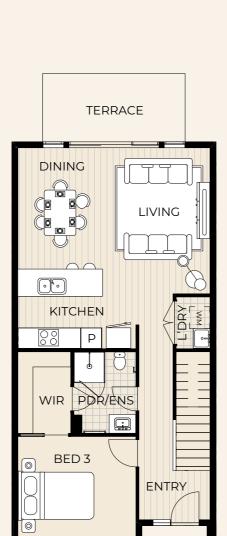

The Orlando floorplans façade one and façade two is more suitable for a younger family. It consists of three bedrooms with two large walk in wardrobe, one on the ground floor and another in the first floor master bedroom, the multiple purpose room offers you the choice of two living area's or adding that fourth bedroom. Orlando Façade three offers the addition of a study nook and an extra linen cupboard.

### the ORLANDO

Façade One

Lot 8

| House Size   | 170.62m²   18.37sq  |
|--------------|---------------------|
| Ground Floor | 70.26m²             |
| First Floor  | 59.Iom <sup>2</sup> |
| Porch        | 2.65m²              |
| Garage       | 38.61m <sup>2</sup> |
|              |                     |