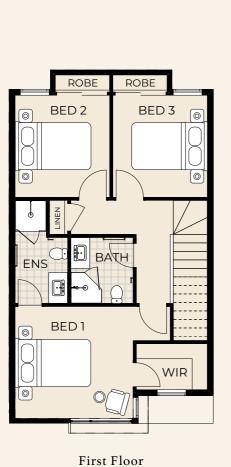

The Orlando floorplans façade one and façade two is more suitable for a younger family. It consists of three bedrooms with two large walk in wardrobe, one on the ground floor and another in the first floor master bedroom, the multiple purpose room offers you the choice of two living area's or adding that fourth bedroom. Orlando Façade three offers the addition of a study nook and an extra linen cupboard.

Orlando CRN is the largest design that consists of four generous sized bedrooms, two separate living areas, a study room and a separate laundry. This design may be suited for a growing family who would like more room to move.