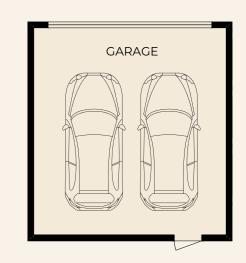

### the ORLANDO

Façade One

Lot 8

| House Size   | 170.62m²   18.37sq  |
|--------------|---------------------|
| Ground Floor | 70.26m²             |
| First Floor  | 59.Iom <sup>2</sup> |
| Porch        | 2.65m²              |
| Garage       | 38.61m <sup>2</sup> |
|              |                     |

First Floor

**Ground Floor** 

PORCH

GARAGE