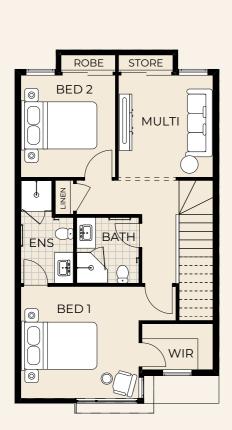

The Orlando floorplans façade one and façade two is more suitable for a younger family. It consists of three bedrooms with two large walk in wardrobe, one on the ground floor and another in the first floor master bedroom, the multiple purpose room offers you the choice of two living area's or adding that fourth bedroom. Orlando Façade three offers the addition of a study nook and an extra linen cupboard.

### the ORLANDO

Façade One

Lot 8

| House Size   | 170.62m²   18.37sq  |
|--------------|---------------------|
| Ground Floor | 70.26m²             |
| First Floor  | 59.Iom <sup>2</sup> |
| Porch        | 2.65m²              |
| Garage       | 38.61m <sup>2</sup> |
|              |                     |