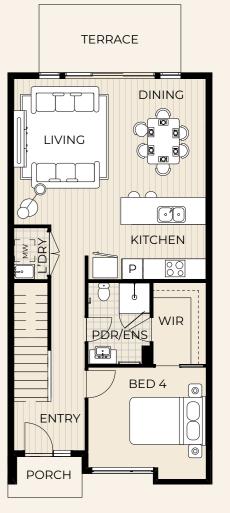

Creation Homes offers modern and conventional facades with the latest building materials to give a great street presence. Oakridge Lane features the Orlando floorplan, four home designs are available, which accommodate different needs to create the perfect space for families.