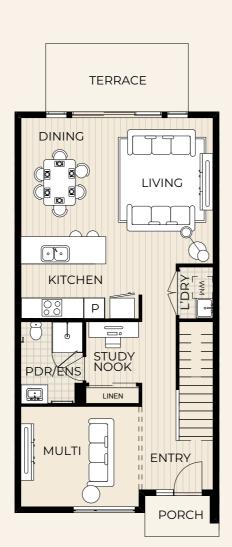

### the ORLANDO

Façade One

Lot 8

| House Size   | 170.62m²   18.37sq  |
|--------------|---------------------|
| Ground Floor | 70.26m²             |
| First Floor  | 59.Iom <sup>2</sup> |
| Porch        | 2.65m²              |
| Garage       | 38.61m <sup>2</sup> |
|              |                     |

First Floor

**Ground Floor** 

PORCH

GARAGE