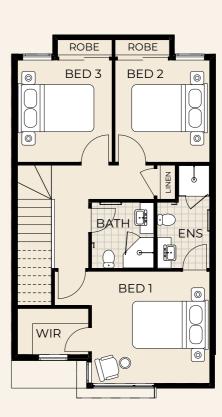

The Orlando floorplans façade one and façade two is more suitable for a younger family. It consists of three bedrooms with two large walk in wardrobe, one on the ground floor and another in the first floor master bedroom, the multiple purpose room offers you the choice of two living area's or adding that fourth bedroom. Orlando Façade three offers the addition of a study nook and an extra linen cupboard.

Orlando CRN is the largest design that consists of four generous sized bedrooms, two separate living areas, a study room and a separate laundry. This design may be suited for a growing family who would like more room to move.