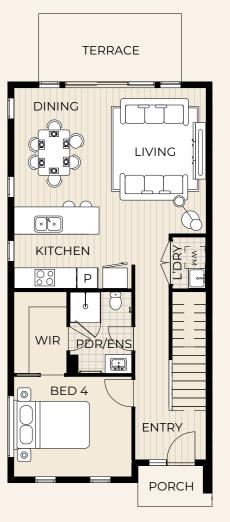

Creation Homes offers modern and conventional facades with the latest building materials to give a great street presence. Oakridge Lane features the Orlando floorplan, four home designs are available, which accommodate different needs to create the perfect space for families.

The Orlando floorplans façade one and façade two is more suitable for a younger family. It consists of three bedrooms with two large walk in wardrobe, one on the ground floor and another in the first floor master bedroom, the multiple purpose room offers you the choice of two living area's or adding that fourth bedroom. Orlando Façade three offers the addition of a study nook and an extra linen cupboard.

Orlando CRN is the largest design that consists of four generous sized bedrooms, two separate living areas, a study room and a separate laundry. This design may be suited for a growing family who would like more room to move.