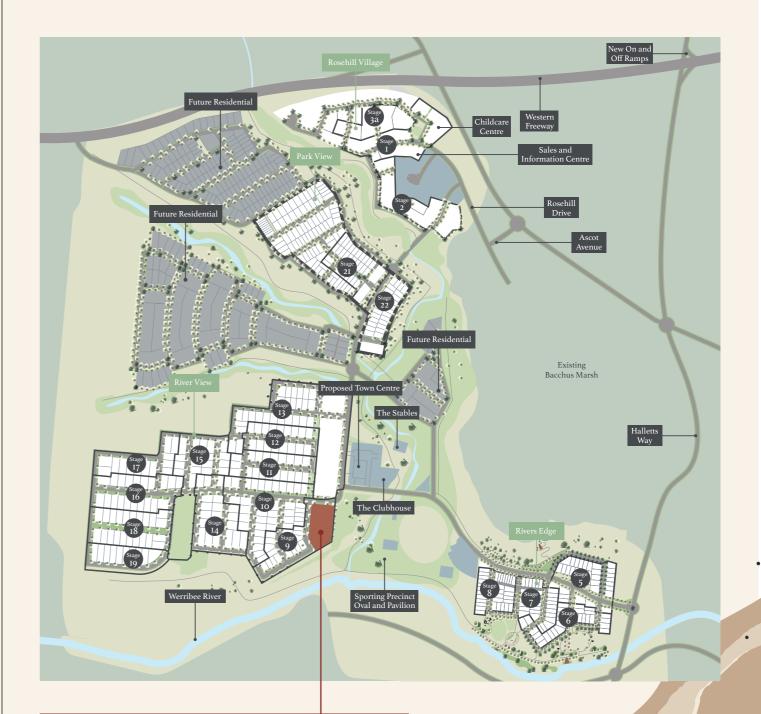

#### complete COMMUNITY

Underbank is unlike anywhere else.

Located in Bacchus Marsh, it boasts one of Victoria's most picturesque landscapes and celebrates the rich character of the historical stud farm.

Underbank is about respecting the past and reimagining the future. Next-generation contemporary homes aim to redefine the way we live — setting a new benchmark in flexible, light-filled living environments. Beautifully complemented by lush parklands and natural waterways, Underback heralds an exciting new era of community living.

The masterplan for Underbank is much more than a collection of new homes. This is an entire community which carefully balances traditional neighbourhood design with the unique features of this part of Victoria's countryside.