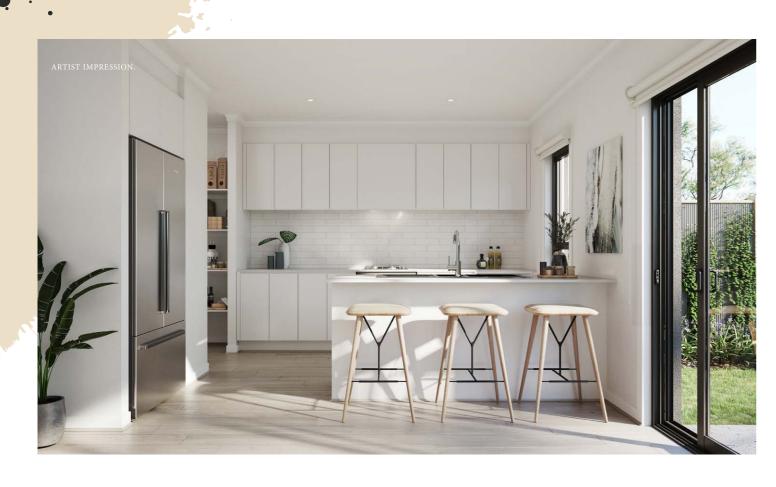

| Electrical     | Smoke alarm       | Hard wired smoke detectors with battery back-up                                                                                |
|----------------|-------------------|--------------------------------------------------------------------------------------------------------------------------------|
| and Safety     | Cable points      | 2 x free to air TV points                                                                                                      |
|                | Powerpoints       | Double powerpoints throughout and external waterproof powerpoint(s) where applicable                                           |
|                | Exhaust fans      | Where applicable                                                                                                               |
|                | Downlights        | LED downlights throughout                                                                                                      |
|                | Garage light      | Single batten fluorescent tube                                                                                                 |
| Kitchen        | Appliances        | Stainless steel Fisher & Paykel appliances:  600mm gas cooktop 600mm fan forced oven 600mm slideout rangehood 600mm dishwasher |
|                | Benchtops         | 20mm reconstituted caesarstone. Square edge benchtops                                                                          |
|                | Joinery           | Fully laminated kitchen cabinetry and melamine base with finger-pull doors and drawers                                         |
|                | Splashback        | Brick pattern subway tile splashback 75mm x 300mm                                                                              |
|                | Sink              | Stainless steel 1.5 bowl sink                                                                                                  |
|                | Tapware           | Pin lever gooseneck sink mixer in chrome                                                                                       |
| Ensuite and    | Shower screen     | Semi frameless, clear safety glass 'pivot' shower screens                                                                      |
| Bathroom       | Joinery           | Fully laminated cabinetry and melamine base with finger-pull doors                                                             |
|                | Toilet            | WELS 4 star rated dual back to wall flush rimless toilet suites in white ceramic                                               |
|                | Floor/wall finish | 450mm x 450mm ceramic tiles to floor and 150mm skirting                                                                        |
|                | Mirror            | Polished edge & frameless mirror over vanity units                                                                             |
|                | Basin             | Above counter basin or semi-recessed basin                                                                                     |
|                | Tapware           | Pin level basin mixer in chrome                                                                                                |
|                | Shower            | Chrome twin shower with tiled base and stainless steel grate                                                                   |
|                | Glazing           | Obscure glazing windows (where applicable)                                                                                     |
|                | Accessories       | Towel rail, hand towel ring and toilet roll holder in chrome                                                                   |
| Powder<br>Room | Joinery           | Wall hung basin with mirror                                                                                                    |
|                | Toilet            | WELS 4 star rated dual back to wall flush rimless toilet suites in white ceramic                                               |
|                | Floor/wall finish | 450mm x 450mm ceramic tiles to floor and 150mm skirting                                                                        |
|                | Mirror            | Polished edge & frameless mirror over vanity units                                                                             |
|                | Tapware           | Pin level basin mixer in chrome                                                                                                |
|                | Glazing           | Obscure glazing to windows (where applicable)                                                                                  |
|                | Accessories       | Hand towel ring and toilet roll holder in chrome                                                                               |
| Laundry        | Laundry Tub       | 30L stainless steel trough in metal cabinet with tiled splashback                                                              |
|                | Floor             | 450mm x 450mm ceramic tiles to floor and 150mm skirting                                                                        |
|                | Tapware           | Tap on wall if trough & cabinet                                                                                                |
|                | Splashback        | 450mm x 450mm ceramic tiles (same as floor)                                                                                    |
|                | -                 |                                                                                                                                |