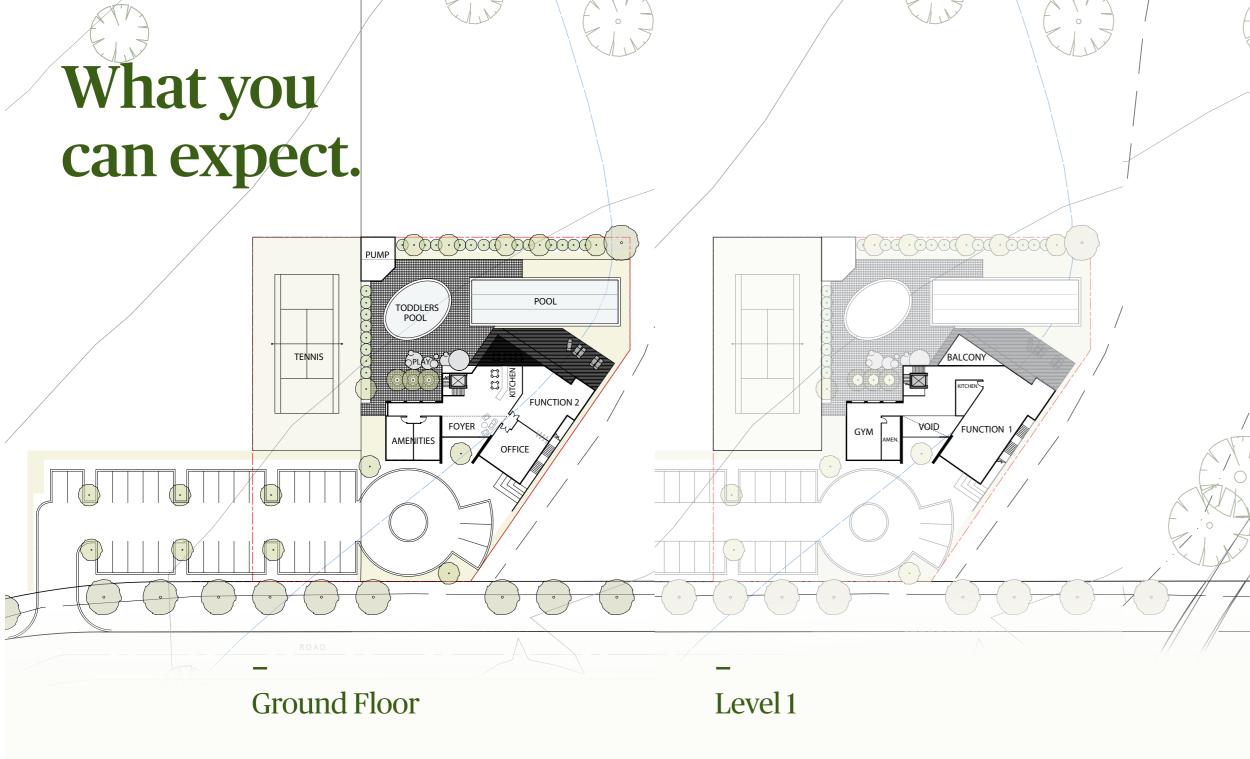

Whether you're wanting to work, relax or play, there's something for the whole family to enjoy at Club U.

Start your day right with a trip to your fully-equipped gym, or stroll down to the tennis court for a Sunday match with your neighbours. You can even host a virtual conference in one of the meeting spaces, or put on a family event in the function room. Maybe you just want to lounge in the pool with your kids.

Underbank residents will have free access to:

- Tennis court and gym
- Swimming pool and toddler pool
- Changeroom and amenities
- Kids play area
- Residents' kitchen
- Meeting rooms
- Events space