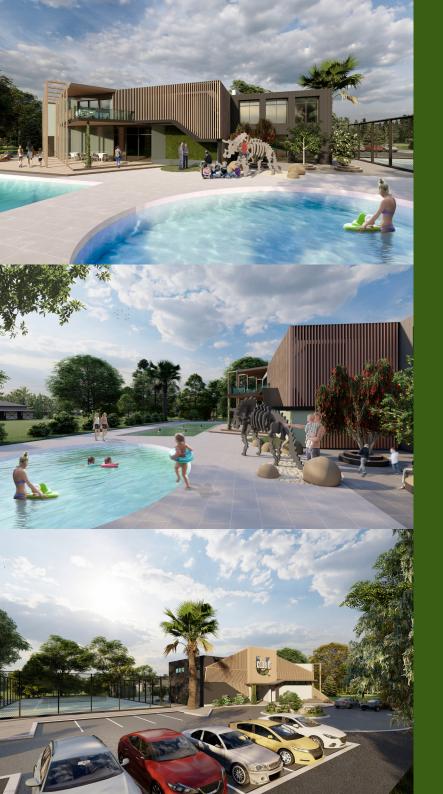

Whether you're wanting to work, relax or play, there's something for the whole family to enjoy at Club U.

Start your day right with a trip to your fully-equipped gym, or stroll down to the tennis court for a Sunday match with your neighbours. You can even host a virtual conference in one of the meeting spaces, or put on a family event in the function room. Maybe you just want to lounge in the pool with your kids.

Underbank residents will have free access to:

- Tennis court and gym
- Swimming pool and toddler pool
- Changeroom and amenities
- Kids play area
- Residents' kitchen
- Meeting rooms
- Events space