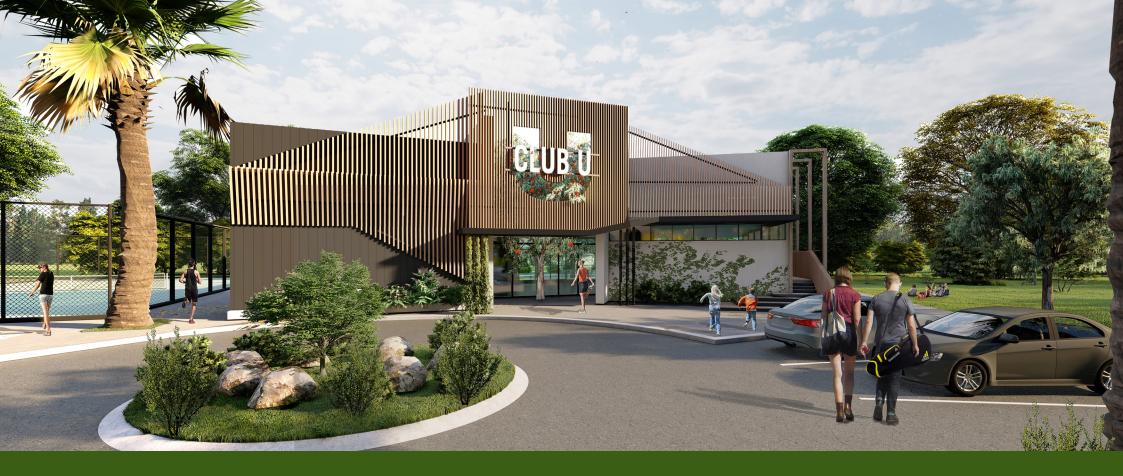

## Welcome to Club U.

An exclusive clubhouse for Underbank residents

UNDERBANK

At the heart of Underbank's future Town Centre lies the vibrant Club U: an exclusive residents' clubhouse for all those who call Underbank home. With everything from tennis court to meeting spaces, Club U is a place for families, neighbours and wider community to come together and connect.

Whether you're wanting to work, relax or play, there's something for the whole family to enjoy at Club U.

Start your day right with a trip to your fully-equipped gym, or stroll down to the tennis court for a Sunday match with your neighbours. You can even host a virtual conference in one of the meeting spaces, or put on a family event in the function room. Maybe you just want to lounge in the pool with your kids.

Underbank residents will have free access to:

- Tennis court and gym
- Swimming pool and toddler pool
- Changeroom and amenities
- Kids play area
- Residents' kitchen
- Meeting rooms
- Events space