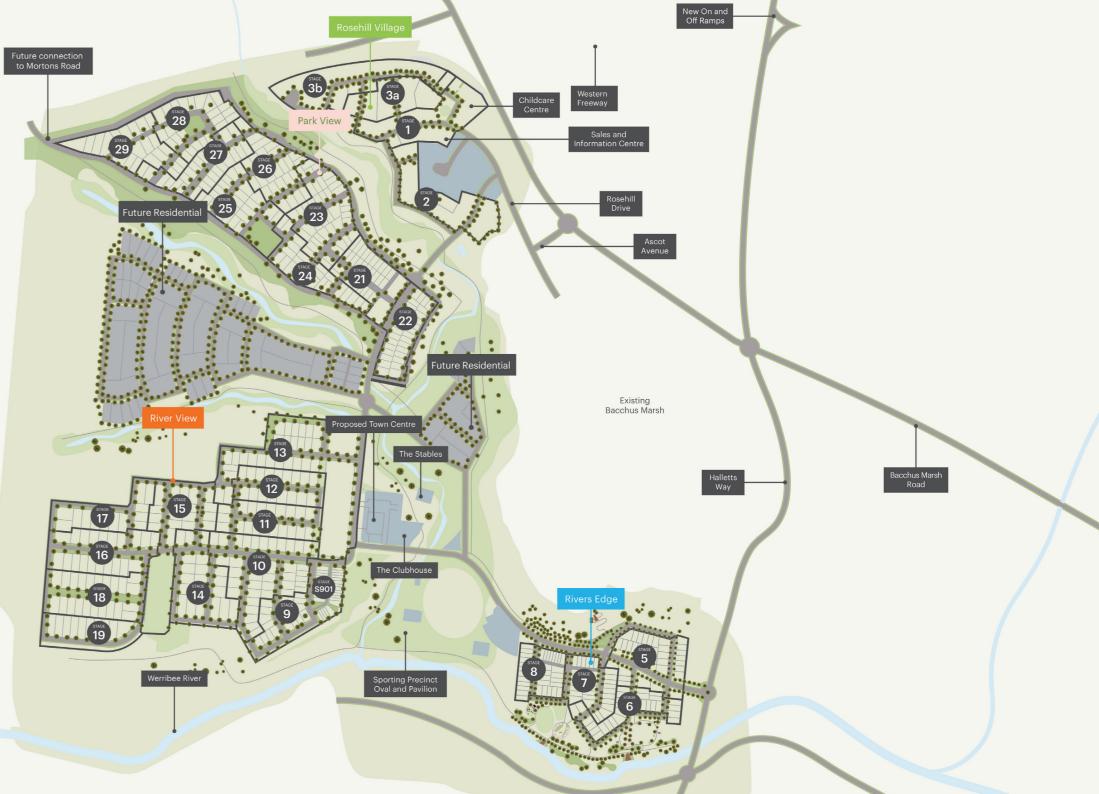

# The heart of the Town Centre.

Next door to the vibrant facilities at Club U, Underbank's planned Town Centre is also home to a range of additional amenities. Complete the neighbourhood experience with a visit to our:

- Boutique supermarket and selection of specialist shops
- Childcare centre and/or medical centre
- Picnic and BBQ areas in the landscaped parklands
- Pet-friendly lawns and walking trails along the creek
- Nearby sporting precinct with cricket oval, football pavilion, tennis and netball courts
- Former horse stables transformed into community space for markets, festivals and more
- SOHO dwellings for residents who need a separate home office

The future Town Centre is only a short drive to the established township of Bacchus Marsh, where the historic streets are lined with good schools, farmers markets and an abundance of shops and cafes to visit.