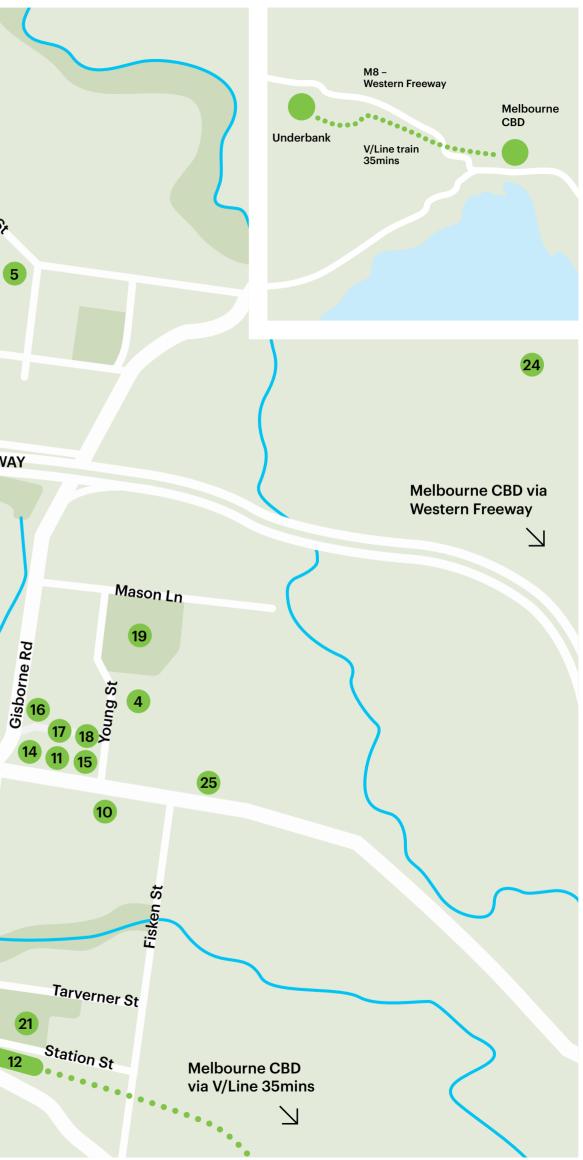

Underbank is designed to be a natural extension of Bacchus Marsh. Convenient walking trails and road connections make it just a few minutes from the centre of town, as well as providing easy access to the Western Freeway and train line.

#### 01 Bacchus Marsh Grammar

- 02 Bacchus Marsh College
- 03 St Bernard's Parish Primary School
- 04 Bacchus Marsh Primary School
- 05 Darley Primary School
- 06 Pentland Primary School
- 07 Early Learning Centre Bacchus Marsh

#### Facilities

- 08 Bacchus Marsh & Melton Hospital
- 09 Bacchus Marsh Medical Centre
- 10 Lerderderg Library
- 11 Town Centre
- 12 Bacchus Marsh Train Station

## Food

- 13 Little Lucky Café
- 14 Baby Black Espresso
- 15 The Royal Hotel
- 16 Foodworks
- 17 Aldi Supermarket
- 18 Coles Supermarket

## Leisure

- 19 Masons Lane Reserve
- 20 Peppertree Park
- 21 Maddingley Park
- 22 Bacchus Marsh Leisure Centre
- 23 Bacchus Marsh Golf Course
- 24 Bacchus Hill Winery
- 25 Bacchus Marsh Bowls Club
- 26 Bacchus Marsh Aquatic Centre
- 27 Bacchus Marsh West Golf Club