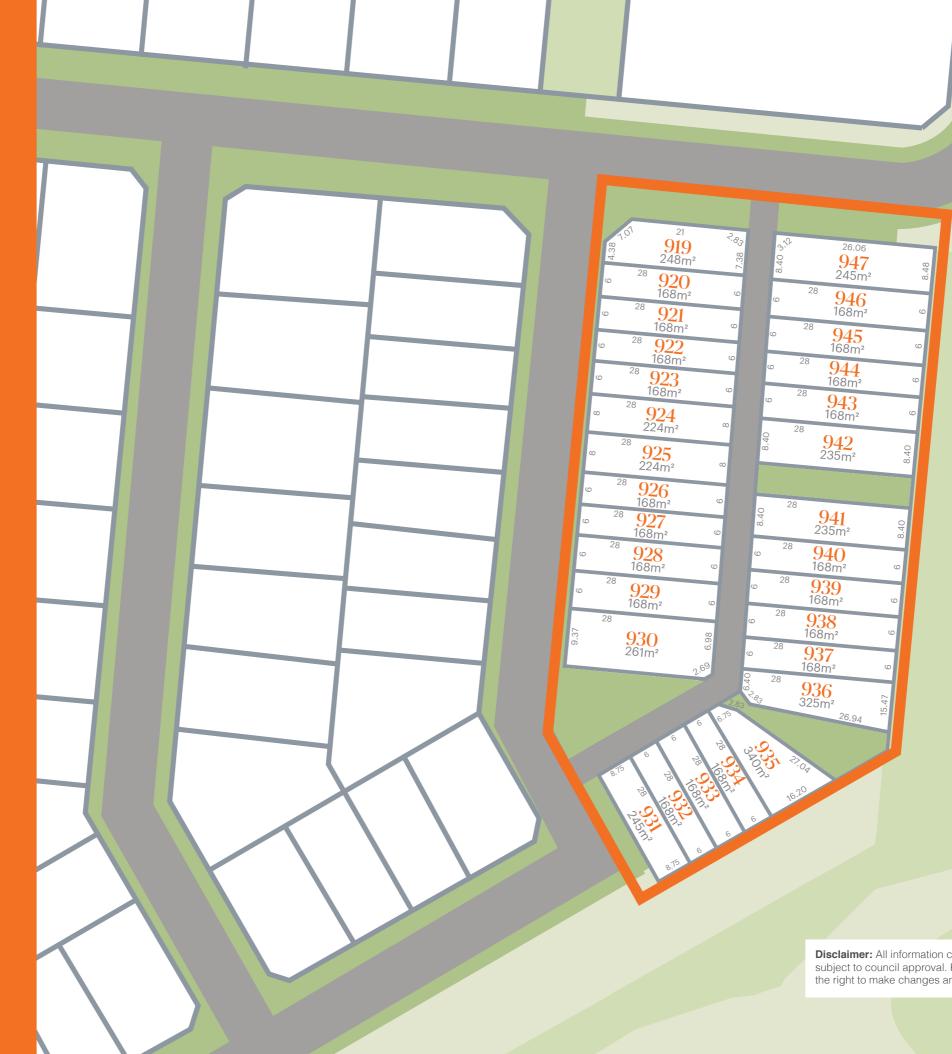

underbank Stage 901

## Stage 901 Release

Located on the summit of the hill, these exclusive lots will enjoy some of the best views in the region with delightful city skyline views.

**Disclaimer:** All information contained in this document is or may be subject to council approval. Kataland Investments Pty Ltd reserves the right to make changes and alterations to this design.