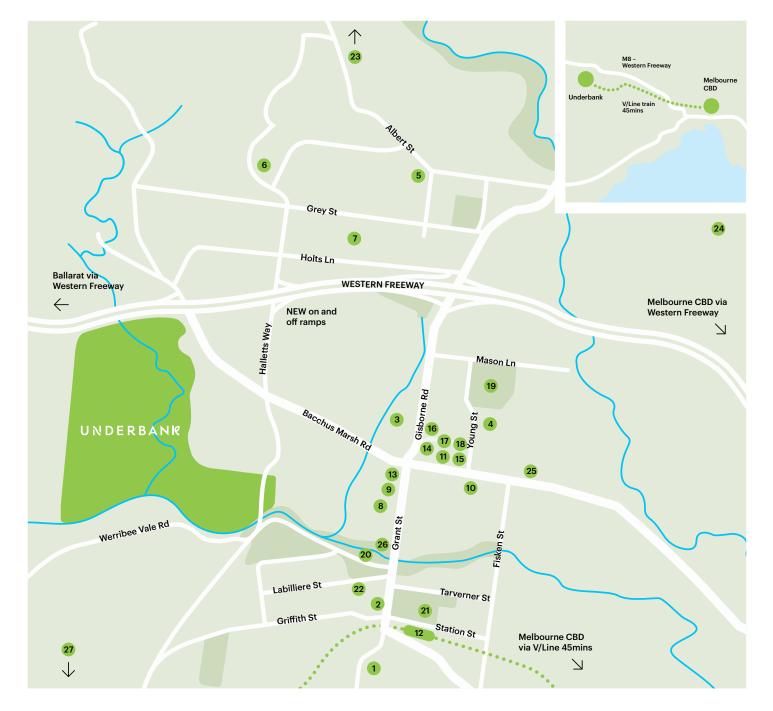

### Education

- 01 Bacchus Marsh Grammar
- 02 Bacchus Marsh College03 St Bernard's Parish
- 03 St Bernard's Parish Primary School 04 Bacchus Marsh
- Primary School
- 05 Darley Primary School
- 06 Pentland Primary School07 Early Learning Centre
- Bacchus Marsh

### Facilities

- 08 Bacchus Marsh & Melton Hospital
- 09 Bacchus Marsh
- Medical Centre
- 10 Lerderderg Library
- Town Centre
  Bacchus Marsh
  - Train Station

### Food

- 13 Little Lucky Café
- 14 Baby Black Espresso
- 15 The Royal Hotel
- 16 Foodworks
- Aldi Supermarket
  Coles Supermarket
- to Coles Supermarke

### Leisure

- 19 Masons Lane Reserve
- 20 Peppertree Park
- 21 Maddingley Park
- 22 Bacchus Marsh Leisure Centre
- 23 Bacchus Marsh Golf Course
- 24 Bacchus Hill Winery
- 25 Bacchus Marsh Bowls Club
- 26 Bacchus Marsh Aquatic Centre27 Bacchus Marsh Wood
- 27 Bacchus Marsh West Golf Club