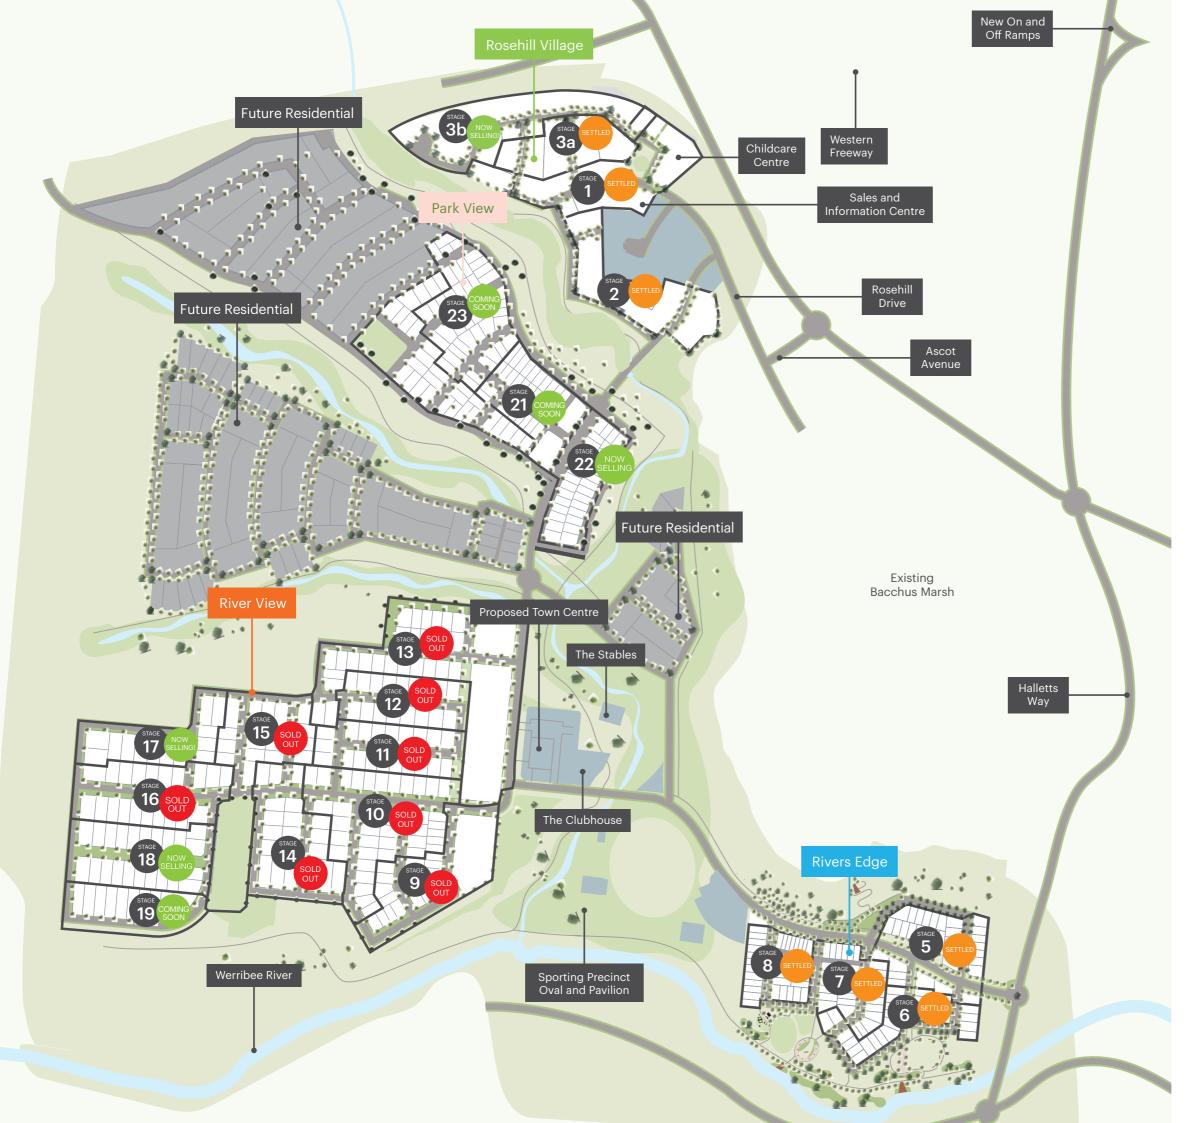

# Everything you need.

The masterplan for Underbank is much more than a collection of new homes. This is an entire community which carefully balances traditional neighbourhood design with the unique features of this part of Victoria's countryside.

Existing stables will be transformed into public spaces, along with the establishment of sporting facilities, community clubhouse and easy connections into the Town Centre. Underbank will truly be a natural extension of Bacchus Marsh.